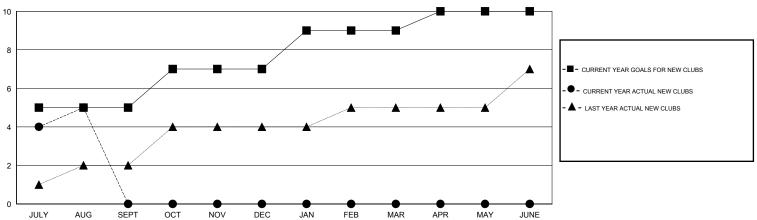

## LOCATION INDIA

GMT CA 6

| Clubs  RESULTS FOR 2016-2017 |   |   |   |   | Members  RESULTS FOR 2016-2017 |     |     |    |         |
|------------------------------|---|---|---|---|--------------------------------|-----|-----|----|---------|
|                              |   |   |   |   |                                |     |     |    | QUARTER |
| JULY/AUG/SEPT                | 5 | 5 | 1 | 4 | JULY/AUG/SEPT                  | 65  | 153 | 37 | 116     |
| OCT/NOV/DEC                  | 2 | 0 | 0 | 0 | OCT/NOV/DEC                    | 60  | 0   | 0  | 0       |
| JAN/FEB/MAR                  | 2 | 0 | 0 | 0 | JAN/FEB/MAR                    | 15  | 0   | 0  | 0       |
| APR/MAY/JUNE                 | 1 | 0 | 0 | 0 | APR/MAY/JUNE                   | -40 | 0   | 0  | 0       |

## GOALS AND ACTUAL NEW CLUBS CUMULATIVE

|      | CURRENT YEAR GOALS FOR NEW |
|------|----------------------------|
| мемв | ERS                        |

- CURRENT YEAR ACTUAL MEMBERS

- LAST YEAR ACTUAL MEMBERS