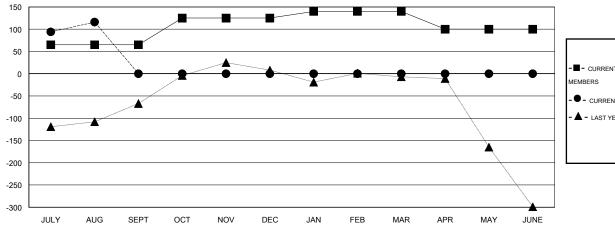

## LOCATION INDIA

GMT CA 6

| Clubs  RESULTS FOR 2016-2017 |   |   |   |   | Members  RESULTS FOR 2016-2017 |     |     |    |         |
|------------------------------|---|---|---|---|--------------------------------|-----|-----|----|---------|
|                              |   |   |   |   |                                |     |     |    | QUARTER |
| JULY/AUG/SEPT                | 5 | 5 | 1 | 4 | JULY/AUG/SEPT                  | 65  | 153 | 37 | 116     |
| OCT/NOV/DEC                  | 2 | 0 | 0 | 0 | OCT/NOV/DEC                    | 60  | 0   | 0  | 0       |
| JAN/FEB/MAR                  | 2 | 0 | 0 | 0 | JAN/FEB/MAR                    | 15  | 0   | 0  | 0       |
| APR/MAY/JUNE                 | 1 | 0 | 0 | 0 | APR/MAY/JUNE                   | -40 | 0   | 0  | 0       |

## GOALS AND ACTUAL NEW CLUBS CUMULATIVE

|      | CURRENT YEAR GOALS FOR NEW |
|------|----------------------------|
| мемв | ERS                        |

- CURRENT YEAR ACTUAL MEMBERS

- LAST YEAR ACTUAL MEMBERS